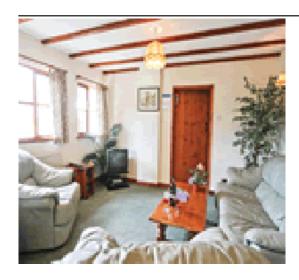

Attractive and comfortable beamed open plan sitting room with dining area and kitchen area. Bathroom/W.C. (shower over bath). Double bedroom. Twin bedded room.

Visit Website Email Friend