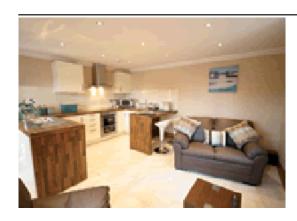

Entrance from central courtyard to open plan sitting/dining room with well equipped kitchen area. Double bedroom with TV. Shower room/W.C.

Visit Website Email Friend