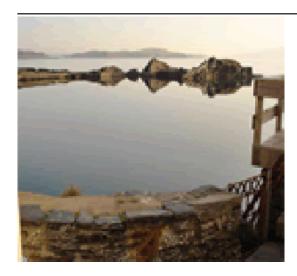

## **Misty Isles Cottage**

Ellenabeich Seil Island Ellenabeich Seil Island, Argyll PA34 4RQ West Scotland

Phone: 0844 847 1143

Idyllically perched on a rocky outcrop overlooking the Firth of Lorne just a stone's throw from the Atlantic ocean these stylish and romantic havens offer magnificent sea and island views. Each boasting its own suntrap patio perfect for enjoying the spectacular sunsets they sit in a little row in the delightful village of Ellenabeich beside a bar serving the excellent local beer and food. Connected to the mainland by the world famous 'bridge over the Atlantic' Seil Island lies 16 miles from Oban and its ferries to the Isles. Luing ferry is 5 miles. Walkers will find glorious scenery to explore and from the nearby pier seafaris with a marine biologist provide fascinating wildlife sightings. Shop 100 yards.