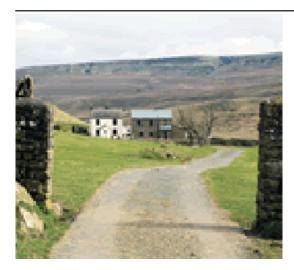

## Belah Barn

High Ewbank Barras Barras Kirkby Stephen, Cumbria CA17 4JD North West England

Phone: 0844 847 1143

In a magically secluded location with breathtaking views over the Eden Valley and the Pennines this recently converted barn is a real Cumbrian high fell-top retreat yet lies only 6 miles from the trans-pennine road. Set near Stainmore edging the Yorkshire Dales National Park it offers great walking from the door. The market town of Kirkby Stephen with restaurants shops and Carlisle/Settle railway station is 6 miles as is England's highest pub. Barnard Castle and Bowes Museum 10 miles Ullswater 25 miles. Pub 4 miles.