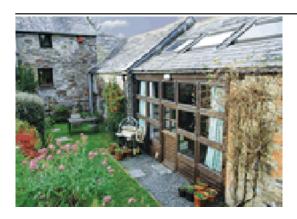

## **Home Park Cottage**

Home Park Farm Helston, Cornwall holidays PL32 9RL South West England

Phone: 0844 847 1143

Within easy reach of North Cornwall's glorious beaches this charming little cottage lies just 4 miles from the Trebarwith Strand while mystical Tintagel and Boscastle's ancient harbour are a little further. Enjoying its own pretty garden it adjoins the owner's home on the road between Camelford and Wadebridge (8 miles) from where the Camel Trail offers wonderful walking and cycling leading to Padstow. The great houses of Pencarrow and Lanhydrock (N.T.) are a short drive Bodmin Moor is close by and horse riding is available locally. Camelford's shops pubs restaurants and leisure facilities are 2 miles.

Spacious beamed sitting room with gas 'stove effect' fire dining area and door to garden. Small kitchen. Shower room/W.C. Stairs to bedroom area with double bed.

Visit Website Email Friend