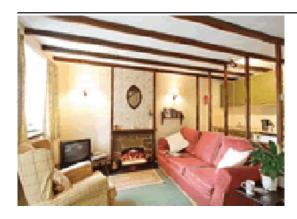

Cosy and comfortably furnished open plan beamed sitting room with electric 'coal effect' fire dining area and fitted galley kitchen. First floor: Pretty double bedroom. Bathroom/W.C.

Visit Website Email Friend