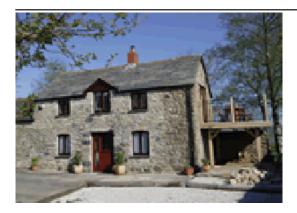

## **Carn Cottage**

Polgrain Holiday Cottages St Wenn, Cornwall holidays PL30 5PR South West England

Phone: 0844 847 1143

Nestling in the fringes of the hamlet of St Wenn Carn Cottage offers very comfortable 'upside down' accommodation – designed to take advantage of beautiful views across open countryside. Within easy reach of the many sandy beaches and coastal walks of the north coast and water sports at Rock and Watergate Bay it is just 5 miles from Wadebridge. Here the Camel cycle trail along the river estuary leads to Padstow and Rick Stein's famous seafood restaurants (about 8 miles by car). The Eden Project is just 8 miles and the south coast easily accessible. Pub and shop within 3 miles.