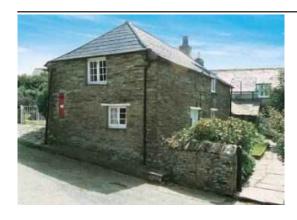

## **Pillar Box Cottage**

Trenale
Tintagel, Cornwall holidays PL34 0HP
South West England

Phone: 0844 847 1143

This quaint little traditional cottage with beams and low doorways overlooks the hamlet 'green' sharing a pleasant slate pathed courtyard with the owner's holiday home. Less than a mile away is Tintagel renowned for its Arthurian connections with its dramatic coastline romantic castle ruins exquisite Old Post Office (N.T.) and wide choice of restaurants. Trebarwith Strand 2½ miles (pictured) has a delightful sandy cove and restaurant/bar. Pretty fishing villages of Boscastle and Port Isaac and indoor swimming pool at Camelford all within 7 miles. Bude Newquay Wadebridge and Bodmin Moor all easily accessible. Walking and cycling on Camel Trail (5 miles) golf and fishing locally.