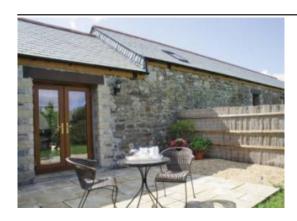

Open plan sitting room with electric fire and well equipped kitchen and dining area with doors to patio. Double bedroom with 5' bed. Shower room/WC.

Visit Website Email Friend