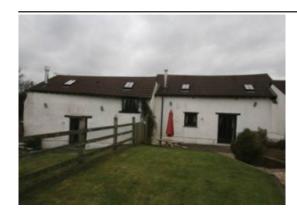

Sitting room with wood burning stove dining area and patio doors to garden. Well equipped kitchen. Bathroom/WC (shower over bath). First floor: Double bedroom with 5' bed and sloping ceiling. Twin bedded room with zip and link beds (double by arr) and sloping ceiling. Cloakroom/WC.