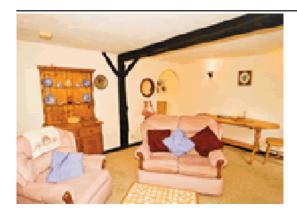

Door from patio to comfortable open plan sitting/dining room with gas fire and fitted kitchen area. Double bedroom. Shower room/W.C.

Visit Website Email Friend