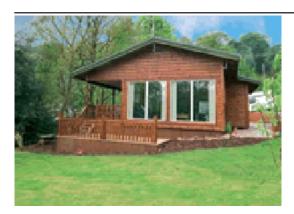

## **Kipling Lodge Leek**

Lake Road Rudyard Leek, Staffordshire ST13 8RN Central England

Phone: 0844 847 1143

Enjoying beautiful views across a delightful woodland setting towards Rudyard Lake this luxury timber lodge boasts a hot tub on its veranda and a lovely contemporary interior. Its peaceful setting on a small natural park is within easy reach of Peak District attractions including Chatsworth Alton Towers Splash Landings and the Potteries. Good walking boating and fishing under 200 yards. Pub 500 yards and shops in Leek 3 miles.

Ramped access to entrance hall. Open plan sitting/dining room with picture windows and doors to veranda with hot tub well fitted kitchen area. Two double king size bedrooms one with ensuite shower room/W.C. Full size bunk bedded room. Shower room/W.C.