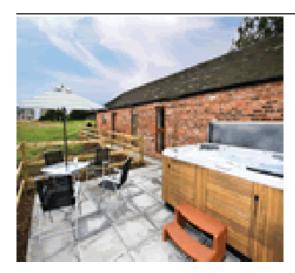

## **Spinney View Barn Botany Bay**

Grangewood Botany Bay, Derbyshire DE12 8DY Central England

Phone: 0844 847 1143

Enjoying a blissfully peaceful setting in the heart of the National Forest this smartly furnished and contemporarily styled conversion of a 17th century single storey barn boasts a hot tub on its private patio. Adjacent to the owners' farm with views over meadows towards the surrounding woodland where there are numerous footpaths to explore it lies within 10 miles of a host of visitor attractions including Conkers Calke Abbey Twycross Zoo Drayton Manor theme park and Snibston Discovery Park. Shugborough Hall and Sudbury Hall Kedleston (N.T.) and Alton Towers are all under 25 miles' drive and Chatsworth is 35 miles. Cycle hire fishing and golf are available nearby. Pub 1 mile shops 2½ miles.