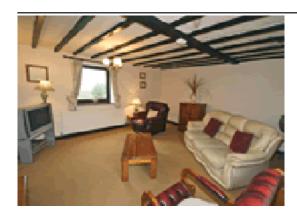

Beamed well equipped kitchen/dining room. Beamed sitting room. First floor: Double bedroom with four poster bed and ensuite bathroom/W.C. (shower attachment). Twin bedded room. Shower room/W.C.

Visit Website Email Friend