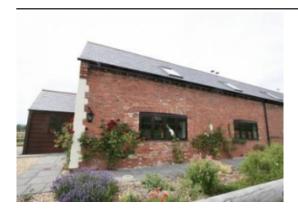

## The Kestral

Bagber Common Sturminster Newton, Dorset holidays DT10 2EY South West England

Phone: 0844 847 1143

Enjoying its own large garden and a beautiful conservation countryside setting this newly converted spacious and tastefully appointed cottage lies midway between Shaftesbury and Blandford Forum (10 miles). One of three set 2 miles from Sturminster Newton it is ideally placed for exploring Stourhead House and Gardens Longleat Safari Park Monkey World the Fleet Air Arm Museum and the Jurassic Coast. The Wessex Ridgeway offers pleasant walking and golf fishing and riding are found nearby. Shops and pubs 1½ miles.