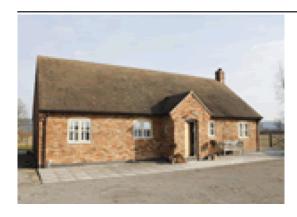

## **Sunrise Cottage Oxhill**

Edgehill Stud Stratford Road Kineton Oxhill, Warwickshire CV35 0DX Central England

Phone: 0844 847 1143

Boasting splendid unspoilt views of Edgehill and the landscape beyond this stylish contemporary cottage with its own private garden sits quietly within the south Warwickshire countryside in an area aptly named the Vale of the Red Horse. Sunrise Cottage also shares its setting with a busy ménage used by riders training for dressage events. The location is steeped in history that includes a fascinating walk nearby in Kineton that takes in three of England's most important Civil War battlefields; Upton House (N.T.) is only a few minutes' drive and Stratford upon Avon magnificent Warwick Castle and Banbury are all within easy reach as are many of the delights of the Cotswolds. Village shops and pubs are 2 miles.