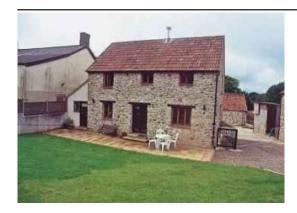

## **Mow Barton**

Royston Water Churchinford, Somerset TA3 7QN South West England

Phone: 0844 847 1143

This striking stone barn conversion in the Blackdown Hills enjoys stunning views over rural Somerset and Devon. Honiton famous for lace making and antique browsing and Taunton are both 7 miles coastal resorts of Lyme Regis and Beer are 30 minutes' drive. Nature trail walking golf sailing and fishing locally. Pub serving food and shop 1 mile.