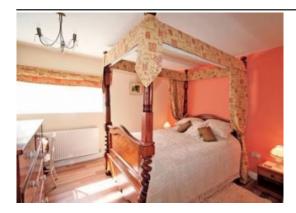

Sitting room with electric 'coal effect' fire and dining area. Well equipped kitchen. Double bedroom with four poster bed with ensuite shower room/W.C. Two twin bedded rooms. Bathroom/W.C. (shower over bath).