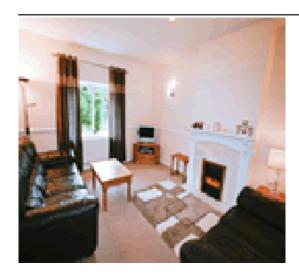

Well equipped kitchen with dining area. Sitting room with gas fire. Small conservatory. Cloakroom/W.C. Double bedroom with ensuite shower room/W.C. Twin bedded room. Single bedroom. Bathroom/W.C. (shower over bath).