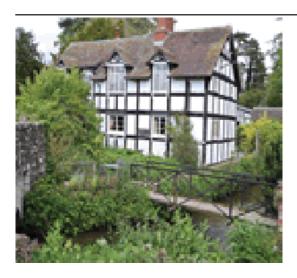

## **Millstream Cottage**

Eardisland Eardisland, Herefordshire HR6 9BW West England

Phone: 0844 847 1143

A chocolate box romantic gem boasting its own footbridge over a gurgling mill stream this charming cottage sits in a picture-postcard-pretty black and white village surrounded by gentle and peaceful countryside. The border landscape is truly beautiful – the Wye Valley Black mountains and Malvern Hills are all within easy reach – a wonderful backdrop to the popular pastimes of fishing canoeing riding and walking. Historic Hereford's cathedral famous chained library and good shopping are 14 miles away as is Ludlow a paradise for gourmets whilst book lovers will be spoilt for choice in Hay-on-Wye. The Black and White Village and Mortimer trails are both well worth exploring. Pubs 50 yards shop 2 miles.