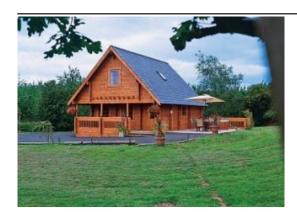

## **Quarry Lodge**

Hereford Road Pixley, Herefordshire HR8 2PZ West England

Phone: 0844 847 1143

Overlooking lovely rolling countryside just 3 miles from the market town of Ledbury this attractive Scandinavian style lodge boasts landscaped gardens and a terrace with a hot tub. Set on a fruit farm (offering a farm shop) it lies within easy reach of Hereford (11 miles) the Malvern Hills Forest of Dean Worcester and Gloucester. A family run farm park several National Trust properties and the Three Counties Showground are also easily accessible as are golf and fishing. Restaurant ¼ mile pubs serving food 1 mile.