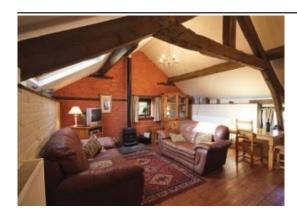

External stairs to first floor entrance. Spacious sitting/dining room with wood burner and rugs on wooden floor. Well equipped modern kitchen. Two steps down to double bedroom with canopied bed TV and sloping beamed ceiling. Beamed bathroom/W.C. with roll top bath and shower over.