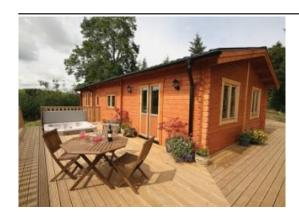

## The Larches

Pant Glas Church Stoke Bishops Castle, Shropshire SY15 6TR West England

Phone: 0844 847 1143

With its solar panels and wood pellet stove this newly built log cabin offers eco-friendly and cosy accommodation in a magnificent position high on the Kerry Ridgeway with far reaching views across the Shropshire Hills. After a glorious day's walking or cycling on quiet rural lanes visitors can relax in the blissful hot tub. Bishop's Castle a charming market town with two breweries shops pubs and eateries is 5 miles. Ludlow Shrewsbury and the Welsh borders are all a short drive. Homemade meals are available on request.