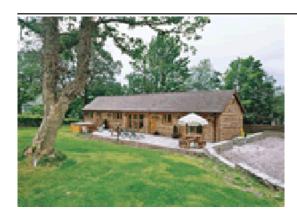

## The Old Sawmill

Little Brampton Clunbury, Shropshire SY7 0HH West England

Phone: 0844 847 1143

Set in the Clun valley in an area of outstanding natural beauty this recently converted property was originally part of an old sawmill. Now providing spacious and tastefully furnished accommodation of a very high standard it makes a wonderfully relaxing base ideal for walkers and cyclists – the Offa's Dyke long distance footpath can be joined nearby. Ludlow home to many renowned restaurants a splendid castle and an annual festival is just 13 miles away as is historic Church Stretton. Shrewsbury Hereford and the Ironbridge Gorge Museum are all well worth exploring. Pub ½ mile shop 2 miles.