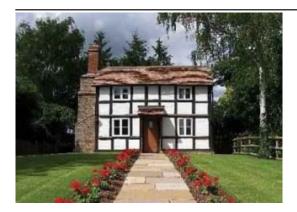

## **Poole Cottage**

Meadow Green Whitbourne, Worcestershire WR6 5RN West England

Phone: 0844 847 1143

This romantic 'chocolate box' pretty and sympathetically renovated 16th century cottage with its welcoming woodburner ancient timber beams and original bread oven provides a charming holiday retreat. Adjoining the garden is a small enchanting woodland area and the village shop and pub serving good local food are just a 300 yard stroll. The beautiful surrounding countryside is a delight for walking and touring – Lower Brockhampton House (N.T) is only 2 miles whilst the historic cathedral cities of Worcester (9 miles) and Hereford (12 miles) and Ludlow's award winning restaurants are all an easy drive.