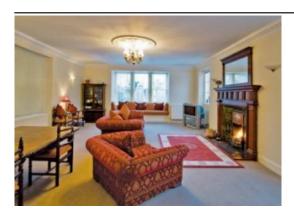

Open plan sitting room with open fire dining area and archway into kitchen with breakfast area. Conservatory. Master bedroom with ensuite bathroom/WC (shower over bath). Double bedroom with sofa bed (for + 2) and ensuite bathroom/WC (shower over bath). Cloakroom/WC.