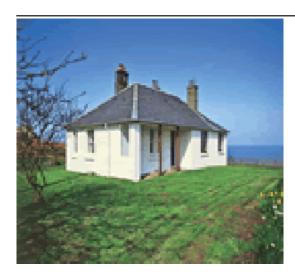

## **Shieling View**

Lamberton, Berwickshire TD15 1XB Borders Scotland

Phone: 0844 847 1143

Enjoying glorious sea views and set just 3 miles from Berwick's many historic attractions this detached single storey cottage makes an ideal year round base for exploring beautiful Borders scenery and Northumberland's Heritage coast. The splendid castles of Bamburgh and Alnwick (famously featured in the Harry Potter films) and pretty Seahouses harbour – for boat trips to the Farne Islands and Holy Island – are all close by. Berwick boasts good shopping galleries museums inns and restaurants golf and cycle hire whilst Edinburgh's myriad delights are under an hour's drive. Riding locally. Pub 2 miles shops 3 miles.