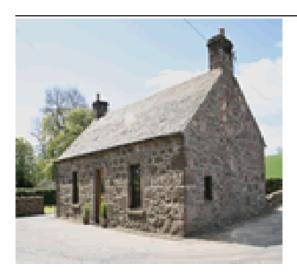

## **Bramble Cottage**

Colliston Glenfarg Glenfarg, Perthshire PH2 9PE Central Scotland

Phone: 0844 847 1143

Set beside a quiet country lane amidst a rolling rural landscape this charming cottage is beautifully furnished with period pieces and has stripped wood floors throughout. A wealth of activities and places of interest lie within easy reach – the area is excellent for golf (the nearest course is just 3 miles away) as well as riding (there is a riding school in Glenfarg 1 mile) and whilst the waters of nearby Loch Leven (5 miles) attract fly fishermen cyclists can explore the cycle path around the loch and bird watchers will head to its RSPB reserve. Falkland Palace and Gardens (SNT) are just 8 miles away and visitors can enjoy a boat trip to see where Mary Queen of Scots was imprisoned at Loch Leven Castle which is also a delightful picnic spot. St Andrews is a 25 mile drive. Shop and pub serving food 1 mile.