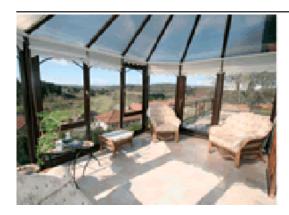

Sitting room with gas fire and doors to rooftop terrace. Dining room. Conservatory. Kitchen with breakfast area. Small sitting room with double sofa bed (for + 2). Double bedroom with TV and ensuite shower room/W.C. Two double bedrooms both with TV one with two single beds (for + 2). Bathroom/W.C. with spa bath and shower cubicle. Lower ground floor: Games room. Separate W.C. Sun porch.