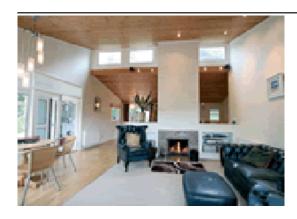

## **Logie Ewe**

Logie Ewe Croft Poolewe, Wester Ross IV22 2JY Highlands Scotland

Phone: 0844 847 1143

Close to Inverewe Gardens and set in spectacular mountain and coastal scenery this timber clad property enjoys a stylish open plan interior and views towards the River Ewe. Boasting vaulted ceilings glazed bricks and an attractive central fireplace it sits in its own large enclosed garden by the roadside ½ mile from Poolewe's village shop and pubs serving food. Excellent walking and fishing locally. Cycle hire and golf 5 miles coast ½ mile.

Open plan sitting/dining room with kitchen area vaulted ceiling and open fire. Sun porch overlooking River Ewe with utility area and wooden floors. Double bedroom twin bedded room and single bedroom each with wash basin. Bathroom/W.C. with separate shower cubicle.