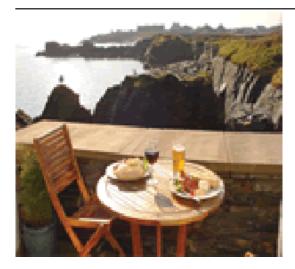

## **Misty Isles Cottages**

Ellenabeich Seil Island Ellenabeich Seil Island, Argyll PA34 4RQ West Scotland

Phone: 0844 847 1143

Idyllically perched on a rocky outcrop overlooking the Firth of Lorne just a stone's throw from the Atlantic ocean these stylish and romantic havens offer magnificent sea and island views. Each boasting its own suntrap patio perfect for enjoying the spectacular sunsets they sit in a little row in the delightful village of Ellenabeich beside a bar serving the excellent local beer and food. Connected to the mainland by the world famous 'bridge over the Atlantic' Seil Island lies 16 miles from Oban and its ferries to the Isles. Luing ferry is 5 miles. Walkers will find glorious scenery to explore and from the nearby pier seafaris with a marine biologist provide fascinating wildlife sightings. Shop 100 yards.