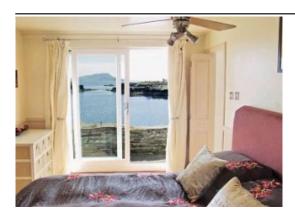

Comfortable sitting room with electric fire and dining and kitchen areas. Double bedroom with TV and ensuite bathroom/WC (shower over bath).

Visit Website Email Friend