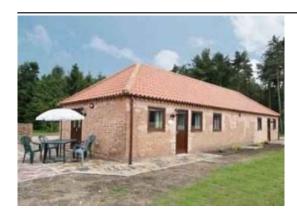

## **Owlett Cottage Blyton Carr**

Blyton Carr, Lincolnshire DN21 3EL East England

Phone: 0844 847 1143

Nestling on the edge of a 50 acre pine forest where deer are often seen and owls are resident these two delightful cottages enjoy glorious views and an ideal location for short breaks or family holidays. The surrounding landscape offers lovely walking cycling and bird watching whilst Lincoln city's cathedral and famous Christmas Market York with its Minster and quaint streets and the excellent shopping in Sheffield's Meadow Hall are all within an easy drive. A gentle stroll leads to the local farm shop (open 3 days a week) and the ice cream parlour in Blyton (2 miles) promises delightful indulgence. The River Trent and good shops in Gainsborough are 4 miles. Shop and pubs serving food 2 miles.