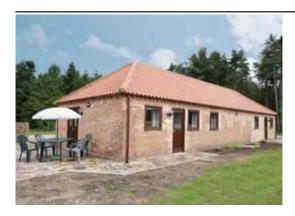

## **Piglet Cottage Blyton Carr**

Blyton Carr, Lincolnshire DN21 3EL East England

Phone: 0844 847 1143

Nestling on the edge of a 50 acre pine forest where deer are often seen and owls are resident these two delightful cottages enjoy glorious views and an ideal location for short breaks or family holidays. The surrounding landscape offers lovely walking cycling and bird watching whilst Lincoln city's cathedral and famous Christmas Market York with its Minster and quaint streets and the excellent shopping in Sheffield's Meadow Hall are all within an easy drive. A gentle stroll leads to the local farm shop (open 3 days a week) and the ice cream parlour in Blyton (2 miles) promises delightful indulgence. The River Trent and good shops in Gainsborough are 4 miles. Shop and pubs serving food 2 miles.