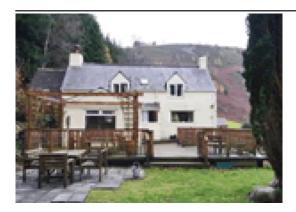

## **Bwich Cottage**

Bwlch Cottage Berwyn Llangollen, Denbighshire LL20 8BW North Wales

Phone: 0844 847 1143

Commanding spectacular views across the Dee Valley from its elevated location this delightful detached cottage bursts with character and charm and offers a perfect loaction for exploring North Wales. Llangollen (3 miles) offers a fine selection of interesting shops pubs and restaurants and is home to the world famous annual music eisteddfod and also boasts horse drawn canal boat trips and a heritage steam railway. A myriad of outdoor pursuits including white water rafting are available nearby nearest pub serving food 1½ miles.

Commanding spectacular views across the Dee Valley from its elevated location this delightful detached cottage bursts with character and charm and offers a perfect loaction for exploring North Wales. Llangollen (3 miles) offers a fine selection of interesting shops pubs and restaurants and is home to the world famous annual music eisteddfod and also boasts horse drawn canal boat trips and a heritage steam railway. A myriad of outdoor pursuits including white water rafting are available nearby nearest pub serving food 1½ miles.