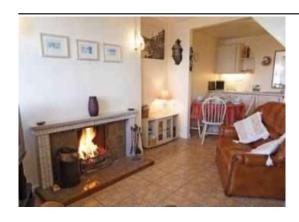

Comfortable open plan sitting/dining room with panoramic views open fire and ceramic tiled floor with rugs and well equipped modern kitchen area and steep narrow stairs to first floor: Double bedroom. Shower room/W.C.