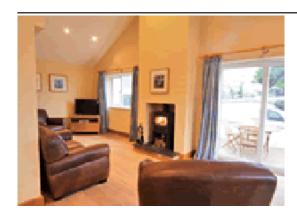

Open plan sitting room with wood burning stove and kitchen and dining areas. Double bedroom with 5' bed. Bathroom/W.C. (shower over bath).

Visit Website Email Friend