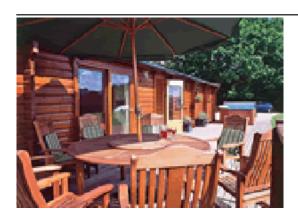

## **Cider Mill Lodge**

Tintern Brockweir, Monmouthshire NP16 6TE South Wales

Phone: 0844 847 1143

Near the Royal forest of Dean and just a few minutes' drive from Tintern Abbey this beautifully appointed and warm lodge commands wonderful views over the sylvan Wye Valley above Brockweir. Easily accessed year round this border territory is marked by stunning scenery and brooding castles there are delightful market towns to explore and the walking is excellent whether on Offa's Dyke in the Forest or along the river bank. Chepstow's racecourse and golf courses about 5 miles. Shop and pub/restaurant 1 mile.

Spacious and very comfortable open plan sitting room with sofa bed (for + 2) calor gas 'wood burner effect' fire and kitchen and dining areas. Double bedroom with ensuite shower room/W.C. Twin bedded room. Shower room/W.C.