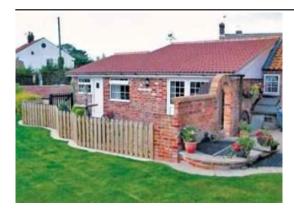

## **Oak Meadow Cottage Hundleby**

Brickyard Lane Hundleby Hundleby, Lincolnshire PE23 5NF East England

Phone: 0844 847 1143

Enjoying rural views and a peaceful setting on a quiet 'no through' lane this very pretty neatly designed and smartly furnished single storey property is located in the superb walking country of the beautiful Lincolnshire Wolds. Adjoining the owners' home Oak Meadow Cottage sits just 500 yards from the village dining pub and 1 mile from a selection of pubs restaurants takeaways and shops in the little town of Spilsby. Visitors will find all the fun of the seaside including Fantasy Island at Skegness (12 miles) whilst the East Kirkby Aviation Centre and a nature reserve are only 5 miles away and Gunby Hall Tattershall Castle (N.T.) the 'Kinema in the Woods' at Woodhall Spa and browsing in Horncastle's famous antique and vintage shops are among the delights found within a 15 mile drive.