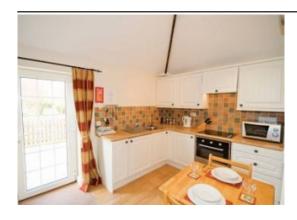

Open plan sitting/dining room with beamed vaulted ceiling electric 'wood burning effect' stove and Shaker style kitchen. Double bedroom with 5' bed and ensuite shower room/W.C. with double shower cubicle.