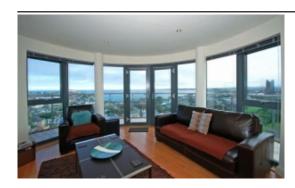

## 16 Horizons

16 Horizons, Mt Wise , Cornwall holidays TR7 2BS South West England

Phone: See website

2 bedroom apartment (1 double, 1 twin), sleeps 4. A brand new apartment with high specification fittings. Excellent onsite facilities including gym, sauna/steam room and indoor swimming pool. Second floor location with a balcony. Wheelchair accessible. Horizons features a superb location overlooking Newquay - away from the hustle and bustle yet just a short walk into the town centre and some of the best beaches in the area. No. 16 is a second floor apartment with balcony. This property is exclud