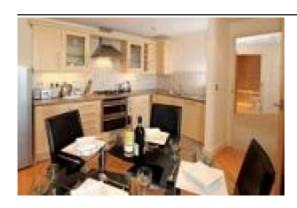

## 20 Horizons

Newquay , Cornwall holidays TR7 2BS South West England

Phone: See website

2 Bedroom apartment, sleeps 4 - 2 doubles. A brand new apartment finished to a high specification throughout. Excellent onsite facilities including gym, sauna/steam room, indoor swimming pool. Designated parking. Wheelchair accessible. Horizons features a superb location overlooking Newquay - away from the hustle and bustle yet just a short walk into the town centre and some of the best beaches in the area. Perfect for couples and families with an onsite pool, sauna, gym and secure parking. No.