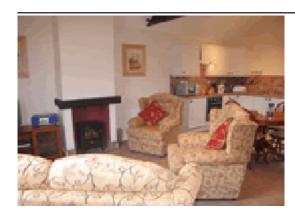

Spacious open plan sitting room with vaulted beamed ceiling electric 'wood burning effect' stove dining area and Shaker style kitchen. Double bedroom with 5' bed. Single bedroom. Bathroom/W.C. (shower over bath).