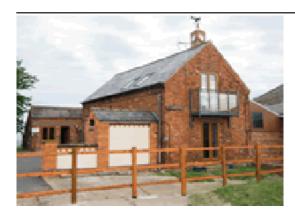

## Fen Barn Lincoln

Skellingthorpe Road Lincoln, Lincolnshire LN6 0SB East England

Phone: 0844 847 1143

Approached down a tree lined drive with glorious views across to Lincoln its cathedral dominating the landscape these two properties boast an enviable position. Tucked away on the owners' 800 acre mixed working farm where visitors can enjoy country walks cycling and fishing they are just 3 miles from Lincoln with its castle restaurants theatre fine shopping and riverboat trips. Aircraft museums antique hunting in Horncastle racing at Market Rasen and the sand dune beach at Anderby Creek as well as seaside fun at Skegness and Mablethorpe are within an easy drive. Pub and shop under 2 miles.