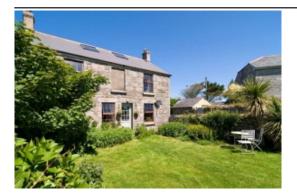

## Treveth

Treveth, Bollowal , Cornwall holidays TR19 7NP South West England

Phone: See website

A traditional granite cottage with 3 bedrooms, sleeps 6/8. Full of character with exposed granite walls and beamed ceilings. Idyllic rural location perfect for exploring the Atlantic Coast. Enclosed private lawn garden. Allocated parking for 2 vehicles. A traditional granite cottage finished with a bold sense of style, situated in the charming village of St Just. Internally the property has a cosy traditional feel enhanced by the granite surround fireplaces and beamed ceilings. From its tranquil