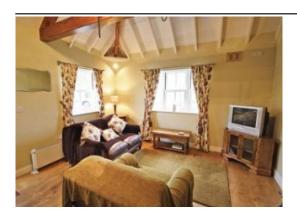

A lovingly restored barn conversion with quality furnishings. Open plan sitting/dining room with wooden floors gas fire and well equipped kitchen area. Double bedroom with 5' bed and ensuite shower room/W.C.