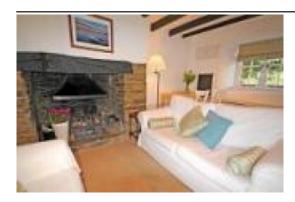

## **Pearl River Cottage**

West Alvington , Devon holidays TQ7 3QD South West England

Phone: See website

A 2 bedroom country cottage, sleeping 4. Cosy interior. Rear lawn garden with furniture. Rural village setting. Perfect setting for exploring the idyllic surroundings. Pearl River Cottage is a quaint character cottage offering a cosy interior with traditional features comprising of a stone surround fire place and wooden beamed ceilings. The two first floor bedrooms comfortably accommodate four guests whilst the open plan living/dining/kitchen area provides a homely feel for relaxing around, be i