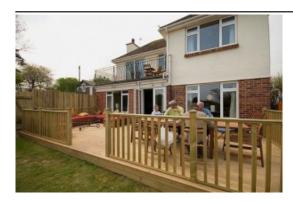

## **Lott's View**

Paignton , Devon holidays TQ4 6DG South West England

Phone: See website

3 bedrooms (1 en-suite), sleeps 6/8. Newly renovated throughout. Sea views across the bay. Large decking area plus enclosed garden. Garage and off-road parking for up to 4 cars. Set on a small peninsula between Paignton Harbour and Goodrington, Lott's View is perfect for a family holiday. The prime location of this detached house looks out to sea with cliff top walks on your doorstep leading around to Goodrington Beach and park. This property is excluded from late availability discounts.