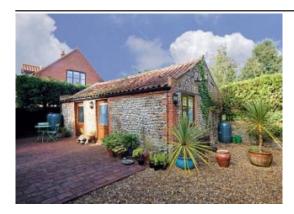

## The Dairy Gimingham

The Hollies Church Street Gimingham, Norfolk NR11 8HF East England

Phone: 0844 847 1143

Nestling in a pretty village just 1½ miles from sandy beaches at Mundesley this lovingly restored and renovated 250 year old traditional Norfolk brick and flint dairy now offers a charming holiday base. Cosy and comfortable it sits peacefully in the grounds of the owners' home near the village lakes – ideal for keen fishermen and bird watchers. This lovely area provides so much to see and do: walking and cycling on quiet country lanes the glorious North Norfolk coast with its pretty harbours and seal watching boat trips Cromer for family fun and end of pier shows the Norfolk Broads for river trips and boat hire and the medieval city of Norwich are all within easy reach. Pub and shop 1½ miles.