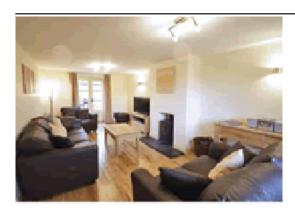

Spacious sitting room with wood burner and French doors to patio. Well equipped kitchen with dining area. Cloakroom/W.C. First floor: Double bedroom with 5' bed TV and ensuite shower room/W.C. Two twin bedded rooms one with TV. Bathroom/W.C. (shower attachment).